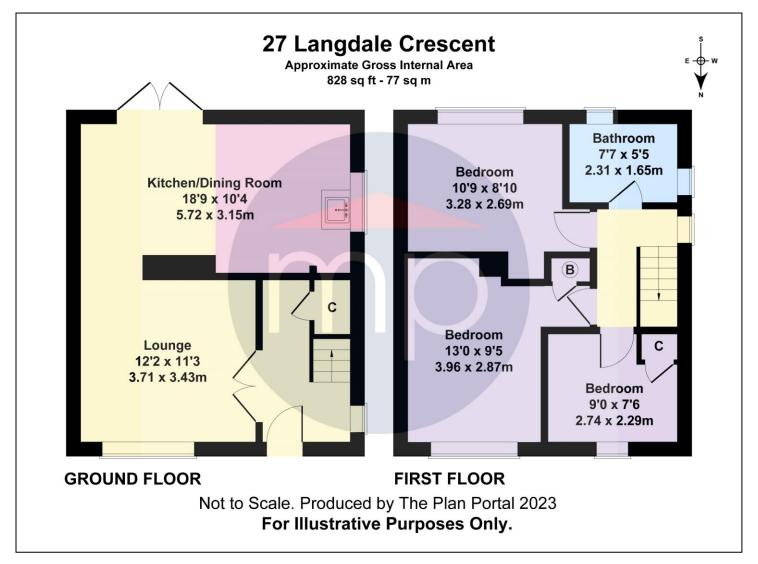

### **GROUND FLOOR**

HALLWAY

**TO VIEW**: Tel: 01642 955180 129 High Street, Eston, TS6 9JD

www.michaelpoole.co.uk

LOUNGE - 3.43m x 3.7m (11'3" x 12'2")

KITCHEN DINER - 5.72m x 3.15m (18'9" x 10'4")

### LANDING

BEDROOM ONE - 3.96m x 2.87m (13' x 9'5")

BEDROOM TWO - 2.7m x 3.28m (8'10" x 10'9")

BEDROOM THREE - 2.29m x 2.74m (7'6" x 9')

BATHROOM - 1.65m x 2.3m (5'5" x 7'7")