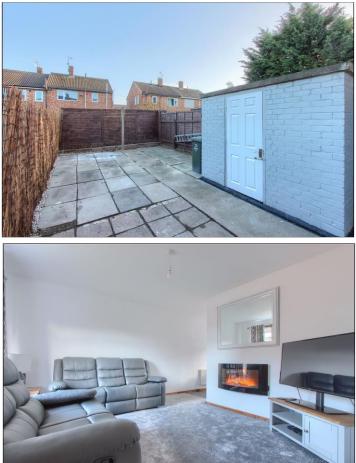

#### **GARDENS & PARKING**

Externally there is an enclosed front garden laid to lawn and a driveway providing off-road parking. To the rear there is an enclosed low maintenance, south facing garden with paving, raised border, brick built external storage and secure gated access.

## LANGDALE CRESCENT, TS6 7RF

This totally renovated, move in ready house is offered for sale with the benefit of no onward chain, is in a popular TS6 location and will appeal to a variety of buyers. The property itself features a welcoming hallway with attractive flooring and feature glass panelled staircase, spacious lounge with modern electric wall mounted fire, stunning open plan kitchen/diner with quality fitted contrast cabinets, granite worktops, built-in Neff appliances including a double oven, hob, and microwave and French Doors lead out to the rear garden. On the first floor there are three good-sized bedrooms and a modern refitted bathroom.