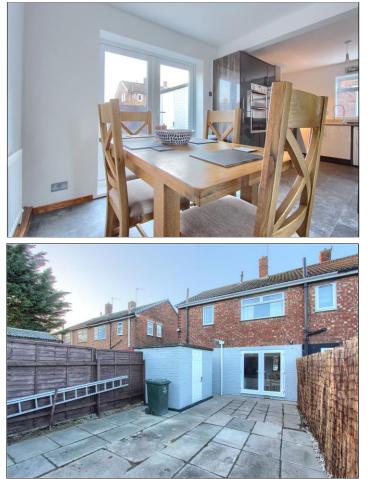

## LANGDALE CRESCENT, TS6 7RF

This totally renovated, move in ready house is offered for sale with the benefit of no onward chain, is in a popular TS6 location and will appeal to a variety of buyers. The property itself features a welcoming hallway with attractive flooring and feature glass panelled staircase, spacious lounge with modern electric wall mounted fire, stunning open plan kitchen/diner with quality fitted contrast cabinets, granite worktops, built-in Neff appliances including a double oven, hob, and microwave and French Doors lead out to the rear garden. On the first floor there are three good-sized bedrooms and a modern refitted bathroom.

#### **GARDENS & PARKING**

Externally there is an enclosed front garden laid to lawn and a driveway providing off-road parking. To the rear there is an enclosed low maintenance, south facing garden with paving, raised border, brick built external storage and secure gated access.