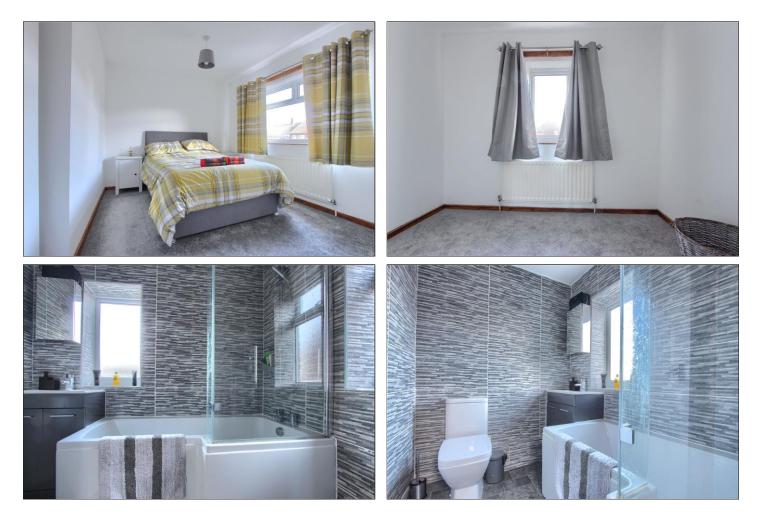

## LANGDALE CRESCENT, TS6 7RF

This totally renovated, move in ready house is offered for sale with the benefit of no onward chain, is in a popular TS6 location and will appeal to a variety of buyers. The property itself features a welcoming hallway with attractive flooring and feature glass panelled staircase, spacious lounge with modern electric wall mounted fire, stunning open plan kitchen/diner with quality fitted contrast cabinets, granite worktops, built-in Neff appliances including a double oven, hob, and microwave and French Doors lead out to the rear garden. On the first floor there are three good-sized bedrooms and a modern refitted bathroom.

### LANDING

BEDROOM ONE - 3.96m x 2.87m (13' x 9'5")

BEDROOM TWO - 2.7m x 3.28m (8'10" x 10'9")

BEDROOM THREE - 2.29m x 2.74m (7'6" x 9')

BATHROOM - 1.65m x 2.3m (5'5" x 7'7")