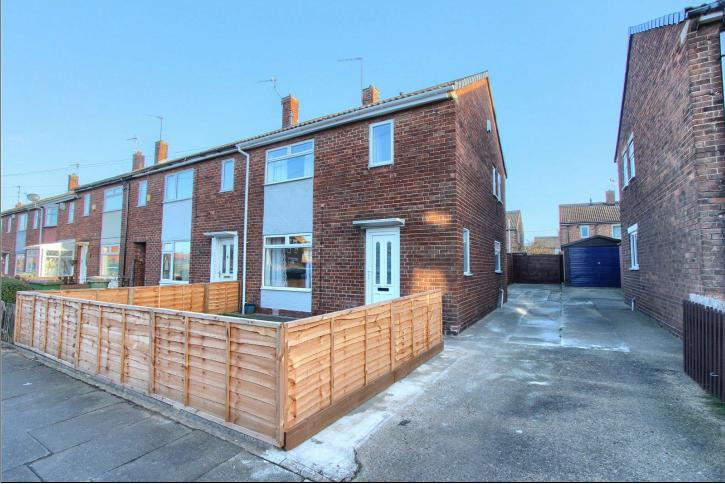

## LANGDALE CRESCENT, GRANGETOWN, MIDDLESBROUGH, TS6 7RF

- End Terrace Family Home
- Renovated to A High Standard
- Move In Ready
- No Onward Chain
- Three Generous Bedrooms

- Refitted Bathroom
- Spacious Lounge
- Feature Open Plan Kitchen/Diner
- Off Street Parking
- South Facing Rear Garden

## LANGDALE CRESCENT, TS6 7RF

This totally renovated, move in ready house is offered for sale with the benefit of no onward chain, is in a popular TS6 location and will appeal to a variety of buyers. The property itself features a welcoming hallway with attractive flooring and feature glass panelled staircase, spacious lounge with modern electric wall mounted fire, stunning open plan kitchen/diner with quality fitted contrast cabinets, granite worktops, built-in Neff appliances including a double oven, hob, and microwave and French Doors lead out to the rear garden. On the first floor there are three good-sized bedrooms and a modern refitted bathroom.

Externally the property features off street parking, an enclosed garden laid to lawn to the front and a low maintenance, south facing rear garden with brick-built storage.