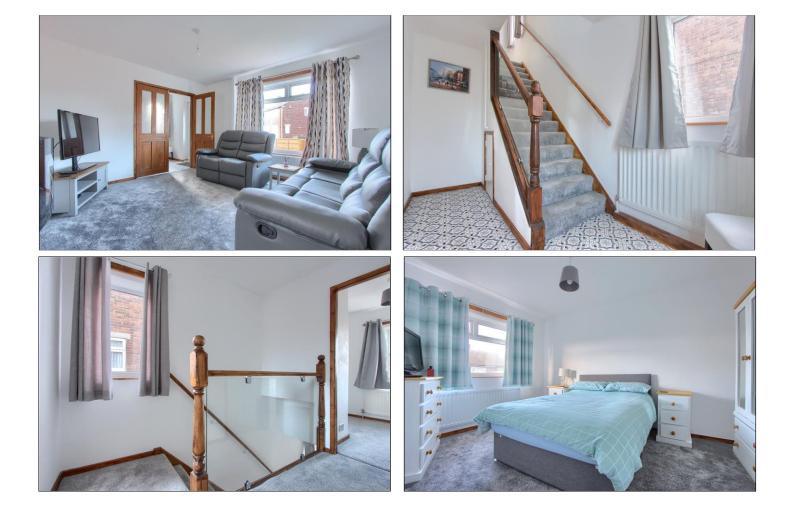

## LANGDALE CRESCENT, TS6 7RF

This totally renovated, move in ready house is offered for sale with the benefit of no onward chain, is in a popular TS6 location and will appeal to a variety of buyers. The property itself features a welcoming hallway with attractive flooring and feature glass panelled staircase, spacious lounge with modern electric wall mounted fire, stunning open plan kitchen/diner with quality fitted contrast cabinets, granite worktops, built-in Neff appliances including a double oven, hob, and microwave and French Doors lead out to the rear garden. On the first floor there are three good-sized bedrooms and a modern refitted bathroom.

### **GROUND FLOOR**

HALLWAY

**TO VIEW**: Tel: 01642 955180 129 High Street, Eston, TS6 9JD

www.michaelpoole.co.uk

LOUNGE - 3.43m x 3.7m (11'3" x 12'2")

KITCHEN DINER - 5.72m x 3.15m (18'9" x 10'4")

### LANDING

BEDROOM ONE - 3.96m x 2.87m (13' x 9'5")

BEDROOM TWO - 2.7m x 3.28m (8'10" x 10'9")

BEDROOM THREE - 2.29m x 2.74m (7'6" x 9')

BATHROOM - 1.65m x 2.3m (5'5" x 7'7")