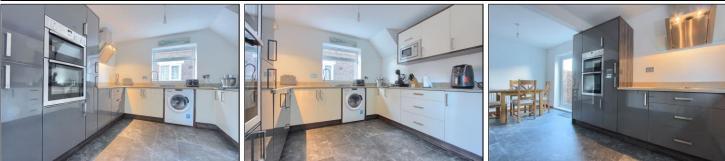

## LANGDALE CRESCENT, TS6 7RF

This totally renovated, move in ready house is offered for sale with the benefit of no onward chain, is in a popular TS6 location and will appeal to a variety of buyers. The property itself features a welcoming hallway with attractive flooring and feature glass panelled staircase, spacious lounge with modern electric wall mounted fire, stunning open plan kitchen/diner with quality fitted contrast cabinets, granite worktops, built-in Neff appliances including a double oven, hob, and microwave and French Doors lead out to the rear garden. On the first floor there are three good-sized bedrooms and a modern refitted bathroom.

### **GROUND FLOOR**

HALLWAY

**TO VIEW**: Tel: 01642 955180 129 High Street, Eston, TS6 9JD

www.michaelpoole.co.uk

LOUNGE - 3.43m x 3.7m (11'3" x 12'2")

KITCHEN DINER - 5.72m x 3.15m (18'9" x 10'4")